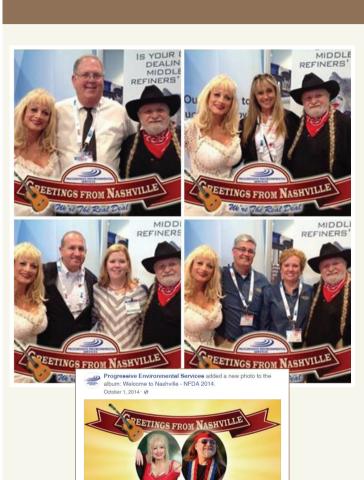

- Sheldon Goldner, CEO

crematory and the refinery. And they wanted to tell this message boldly at the upcoming NFDA Convention in Nashville.

To make their booth stand out while calling attention to the fact that only Progressive was the "Real Deal," we turned to Nashville legends Willie Nelson and Dolly Parton...sort of. We hired celebrity look-alikes to be photographed with the visitors. Then, we publicized the booth in advance of the convention through email and digital ads to generate maximum traffic and leads. At the booth, photos with the "celebrities" were instantly uploaded to Progressive's Facebook page, the only place guests could find and then download their photos, while providing our client their contact info. While guests waited patiently for their photos, sales reps talked to them to pre-qualify prospects, and Progressive captured hundreds of new leads during the event. It was without question the single busiest booth at the convention and the greated lead-generator for Progressive. [See results top right]