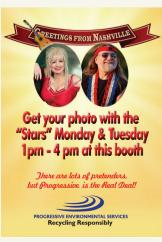

- Sheldon Goldner, CEO

crematory and the refinery. And they wanted to tell this message boldly at the upcoming NFDA Convention in Nashville.

To make their booth stand out while calling attention to the fact that only Progressive was the "Real Deal," we turned to Nashville legends Willie Nelson and Dolly Parton...sort of. We hired celebrity look-alikes to be photographed with the visitors. Then, we publicized the booth in advance of the convention through email and digital ads to generate maximum traffic and leads. At the booth, photos with the "celebrities" were instantly uploaded to Progressive's Facebook page, the only place guests could find and then download their photos, while providing our client their contact info. While guests waited patiently for their photos, sales reps talked to them to pre-qualify prospects, and Progressive captured hundreds of new leads during the event. It was without question the single busiest booth at the convention and the greated lead-generator for Progressive. [See results top right]

## **OVER THREE YEARS:**

YOY customer base increased by +20%
YOU inquiries increased by average of 22%
YOY revenue increased average of 17%

Visit NFDA Booth 1513 and

take your photo with the "Stars"

Comment