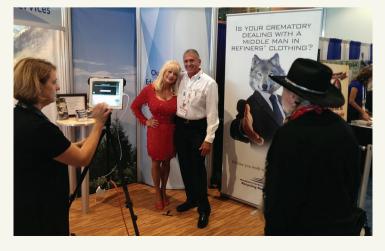

- Sheldon Goldner, CEO

crematory and the refinery. And they wanted to tell this message boldly at the upcoming NFDA Convention in Nashville.

To make their booth stand out while calling attention to the fact that only Progressive was the "Real Deal," we turned to Nashville legends Willie Nelson and Dolly Parton...sort of. We hired celebrity look-alikes to be photographed with the visitors. Then, we publicized the booth in advance of the convention through email and digital ads to generate maximum traffic and leads. At the booth, photos with the "celebrities" were instantly uploaded to Progressive's Facebook page, the only place guests could find and then download their photos, while providing our client their contact info. While guests waited patiently for their photos, sales reps talked to them to pre-qualify prospects, and Progressive captured hundreds of new leads during the event. It was without question the single busiest booth at the convention and the greated lead-generator for Progressive. [See results top right]